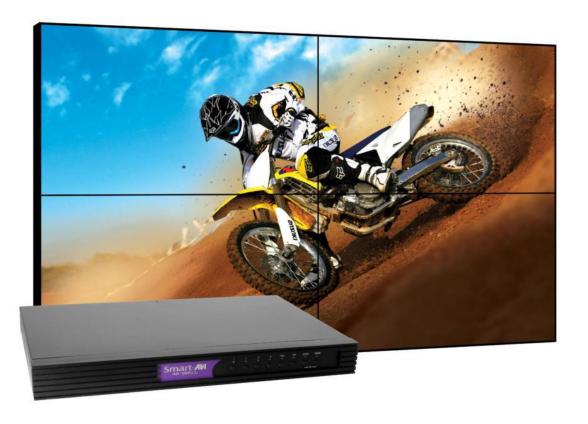

# **LCD Video Wall Displays**

Our video wall display solutions are always the highest quality available on the market. Available in different technologies, sizes and resolutions, our portfolio always contains the perfect solution for your application. Our dedicated software and a range of professional services make sure you get the most out of your video wall. Video wall display sizes ranging form

42", 46", 49", 55" up to 65"

0.9mm Content to Content

4K UHD video wall display with narrow bezel ranging from 1.8mm/3.5mm to Extreme Narrow Bezel of 0.9mm