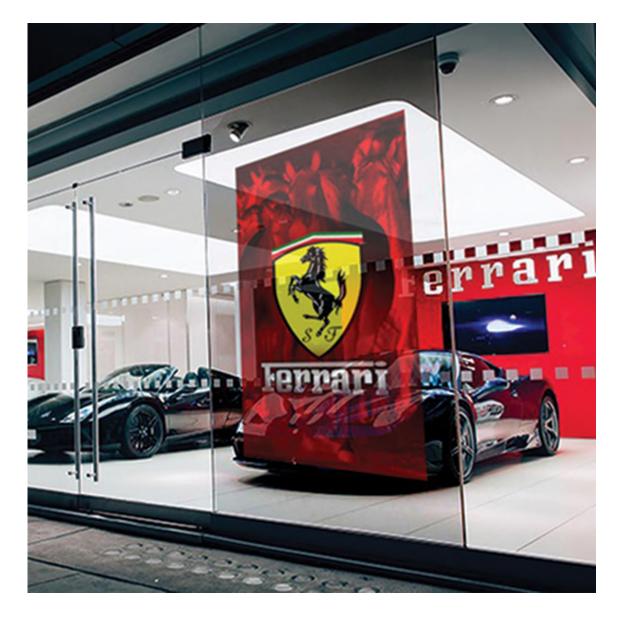

# Laser Photonic Display Technology

This technology uses Photonic meta-material embedded with unique nano particles that creates very high resolution optically enhanced photonic surface which can display crisp & clear picture from an ordinary projection source without using any film, power / electronics connected to photonic surface.