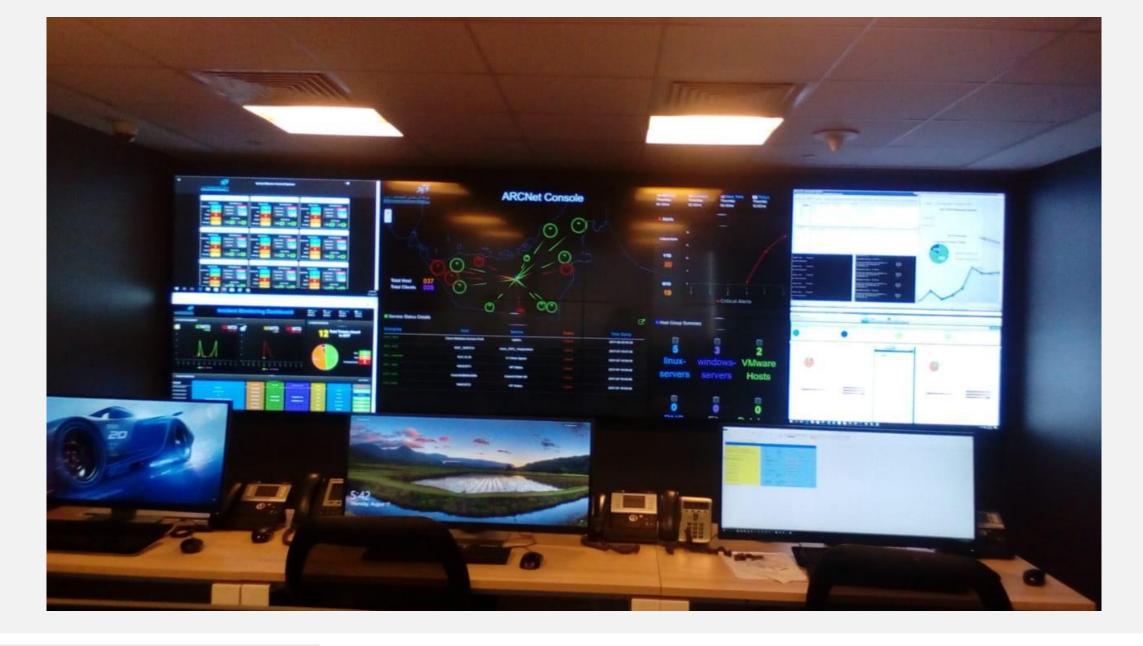

# **LCD Video Wall Displays**

Our video wall display solutions are always the highest quality available on the market. Available in different technologies, sizes and resolutions, our portfolio always contains the perfect solution for your application. Our dedicated software and a range of professional services make sure you get the most out of your video wall. Video wall display sizes ranging form

42", 46", 49", 55" up to 65"

0.9mm Content to Content

4K UHD video wall display with narrow bezel ranging from 1.8mm/3.5mm to Extreme Narrow Bezel of 0.9mm