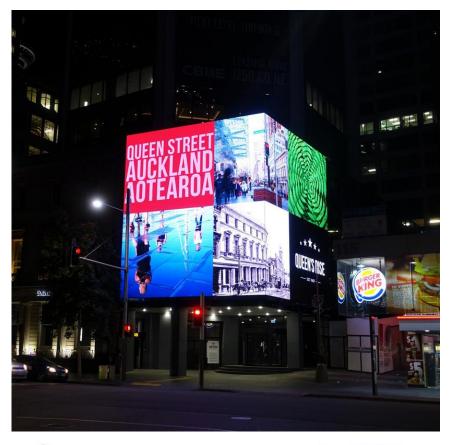

## **Indoor & Out door LED Displays**

- LED displays bring high resolution images to indoor applications where image quality matters; ranging from museums and other visitor attractions, broadcasting and control rooms, to retail and advertising.
- Outdoor LED displays are rugged, IP65 rated solutions that deliver high-resolution images with unequalled brightness and contrast levels. Available in various pixel pitches, they generate the perfect picture at all times, even in direct sunlight.