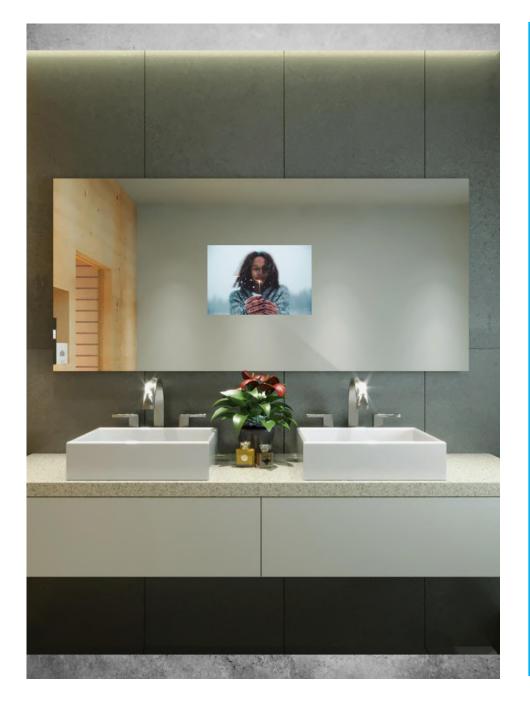

## **Mirror TV**

This special technology transforms the TV into a mirrored screen. When the screen is switched on, the images magically appear through the optical mirror TV glass, then when the display device is switched off the screen surface reverts back to a normal mirror

- Video Wall
- 4K UHD monitor
- O IP Monitor
- LED monitor
- Sunlight readable
- Otrix TV

- Mirror TV
- OLED TV
- Framed Mirror TV
- Custom designed Mirror TV
- Interactive mirror

MirrorVue is the best way to get creative with your TV. We offer custom shape mirror TVs. Just provide your specifications, sizes, customizations, and we will deliver to you your unique MirrorVue.