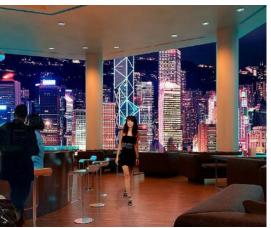

eens** 

- MANUAL SCREENS
- MOTORISED SCREENS
- FIXED FRAME SCREENS























- ELECTRIC SCREEN
- MANUAL SCREEN
- FIXED SCREEN
- PORTABLE SCREEN
- PORTABLE FOLDING SCREENS & DRAPERS







- INDOOR LED
- OUTDOOR LED

















- DIGITAL SIGNAGE MONITOR
- FRAMELESS COMMERCIAL DISPLAYS
- AVX PLAYER & SIGN BOARDS
- AVX BROADCASTER





- VIDEO WALL
- SIGNAGE DISPLAY
- O MIRROR TV











- VIDEO WALL:

   Full HD Video Wall
   with 1.8mm, 3.5mm
   to a Minimum of
   0.9mm Content to

   Content.
- SIGNAGE DISPLAY:

   Interactive Smart
   Board Ranging from
   55" to 98" With Free
   Smart Board
   Application & Writing
   Sofetware.





- INTERACTIVE DISPLAY
- 10 TO 20 TOUCH
- 4K UHD RESOLUTION
- FREE SMART BOARD APP
- FREE SCREEN SHARING APP
- ANDROID/WINDOWS OS













- HOLOGRAM DISPLAY
- INTERACTIVE PROJECTORS
- HIGH RESOLUTION MAXI SCREEN



www.multitechav.com













- OPEN FRAME MONITORS
- PANEL MOUNT MONITOR
- DIGITAL SIGNAGE MONITOR
- I NFRA-RED TOUCH SENSORS

# ENGINEERED FOR PERFORMANCE

Powerful 1-liter 4K PC for Three Display

XPC slim DH370









#### **PC TYPES**

- XPC CUBE
- O XPC SLIM
- FANLESS
- O XPC NANO
- O XPC AIO

















- INDUSTRIAL SIGNAGE PC
- INDUSTRIAL FANLESS COMPUTER
- VIDEO WALL SIGNAGE SOLUTION
- INDUSTRIAL WIRELESS SOLUTION
- PASSENGERS INFORMATION
- O PANEL PC















#### auromage

Kiosk & Signage displays

- ALL IN ONE FLOOR STANDING KIOSK
- INTERACTIVE TABLE
- UNIQUE SHAPE KIOSKS
- INTERACTIVE SMART BOARD
- DOUBLE SIDED KIOSK
- OUTDOOR SIGNAGES

(Available In Android & Windows OS)

# La