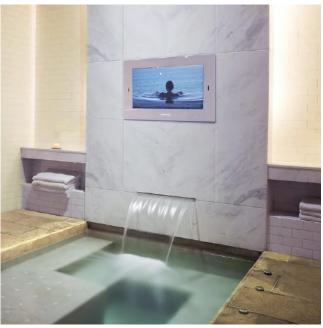

## **Mirror TV**

This special technology transforms the TV into a mirrored screen. When the screen is switched on, the images magically appear through the optical mirror TV glass, then when the display device is switched off the screen surface reverts back to a normal mirror