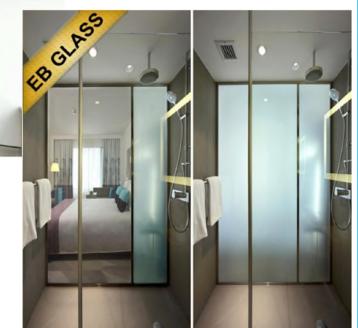

## **Mirror TV**

This special technology transforms the TV into a mirrored screen. When the screen is switched on, the images magically appear through the optical mirror TV glass, then when the display device is switched off the screen surface reverts back to a normal mirror

- INDUSTRIAL DISPLAY SYSTEM
- INDUSTRIAL PC
- FANLESS EMBEDED COMPUTERS

- MIRROR TV
- OUTDOOR TV
- O BATH ROOM TV

OFF

- Mirror TV
- Custom design mirror TV
- O IP TV
- Mirror TV
- Switchable smart glass film

- Video Wall
- 4K UHD monitor
- O IP Monitor
- LED monitor
- Sunlight readable
- Otrix TV

- Mirror TV
- OLED TV
- Framed Mirror TV
- Custom designed Mirror TV
- Interactive mirror

MirrorVue is the best way to get creative with your TV. We offer custom shape mirror TVs. Just provide your specifications, sizes, customizations, and we will deliver to you your unique MirrorVue.