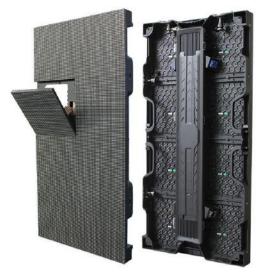

## **Indoor & Out door LED Displays**

- LED displays bring high resolution images to indoor applications where image quality matters; ranging from museums and other visitor attractions, broadcasting and control rooms, to retail and advertising.
- Outdoor LED displays are rugged, IP65 rated solutions that deliver high-resolution images with unequalled brightness and contrast levels. Available in various pixel pitches, they generate the perfect picture at all times, even in direct sunlight.