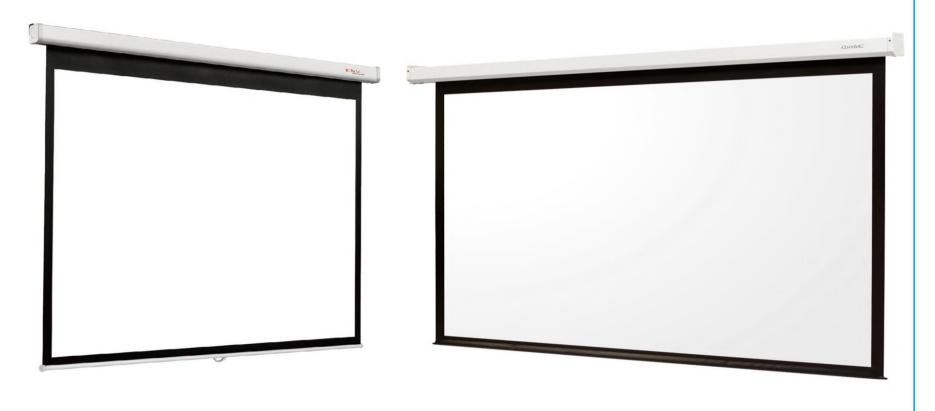

**Projection Screens** 

- MANUAL SCREENS
- MOTORISED SCREENS
- FIXED FRAME SCREENS

- ELECTRIC SCREEN
- MANUAL SCREEN
- FIXED SCREEN
- PORTABLE SCREEN
- PORTABLE FOLDING SCREENS & DRAPERS

- INDOOR LED
- OUTDOOR LED