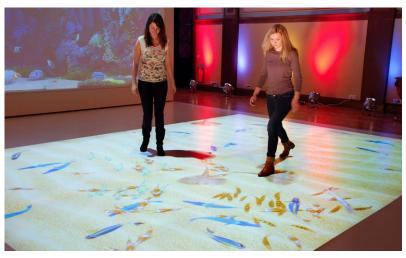

# Laser Photonic Display Technology

This technology uses Photonic meta-material embedded with unique nano particles that creates very high resolution optically enhanced photonic surface which can display crisp & clear picture from an ordinary projection source without using any film, power / electronics connected to photonic surface.