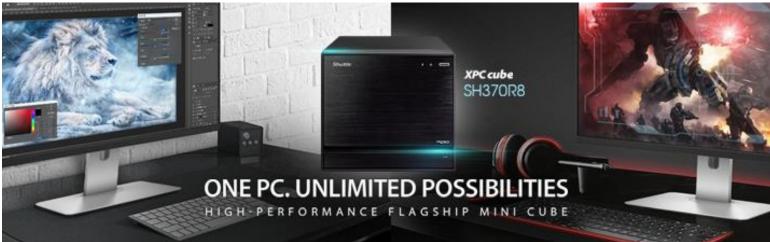

# ENGINEERED FOR PERFORMANCE

Powerful 1-liter 4K PC for Three Display

XPC slim DH370

#### **PC TYPES**

- XPC CUBE
- O XPC SLIM
- FANLESS
- O XPC NANO
- O XPC AIO

- INDUSTRIAL SIGNAGE PC
- INDUSTRIAL FANLESS COMPUTER
- VIDEO WALL SIGNAGE SOLUTION
- INDUSTRIAL WIRELESS SOLUTION
- PASSENGERS INFORMATION
- O PANEL PC