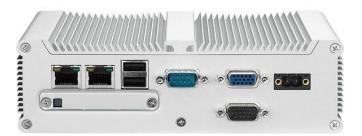

- INDUSTRIAL DISPLAY SYSTEM
- INDUSTRIAL PC
- FANLESS EMBEDED COMPUTERS

- MIRROR TV
- OUTDOOR TV
- O BATH ROOM TV

OFF

- Mirror TV
- Custom design mirror TV
- O IP TV
- Mirror TV
- Switchable smart glass film

#### **PC TYPES**

- XPC CUBE
- O XPC SLIM
- FANLESS
- O XPC NANO
- O XPC AIO

- INDUSTRIAL SIGNAGE PC
- INDUSTRIAL FANLESS COMPUTER
- VIDEO WALL SIGNAGE SOLUTION
- INDUSTRIAL WIRELESS SOLUTION
- PASSENGERS INFORMATION
- O PANEL PC