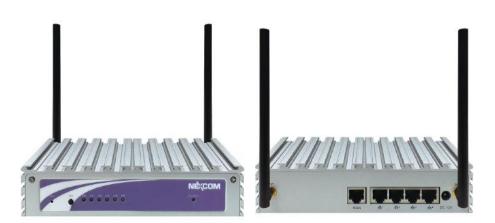

- INDUSTRIAL DISPLAY SYSTEM
- INDUSTRIAL PC
- FANLESS EMBEDED COMPUTERS

- MIRROR TV
- OUTDOOR TV
- O BATH ROOM TV

OFF

- Mirror TV
- Custom design mirror TV
- O IP TV
- Mirror TV
- Switchable smart glass film

#### **PC TYPES**

- XPC CUBE
- O XPC SLIM
- FANLESS
- O XPC NANO
- O XPC AIO

- INDUSTRIAL SIGNAGE PC
- INDUSTRIAL FANLESS COMPUTER
- VIDEO WALL SIGNAGE SOLUTION
- INDUSTRIAL WIRELESS SOLUTION
- PASSENGERS INFORMATION
- O PANEL PC