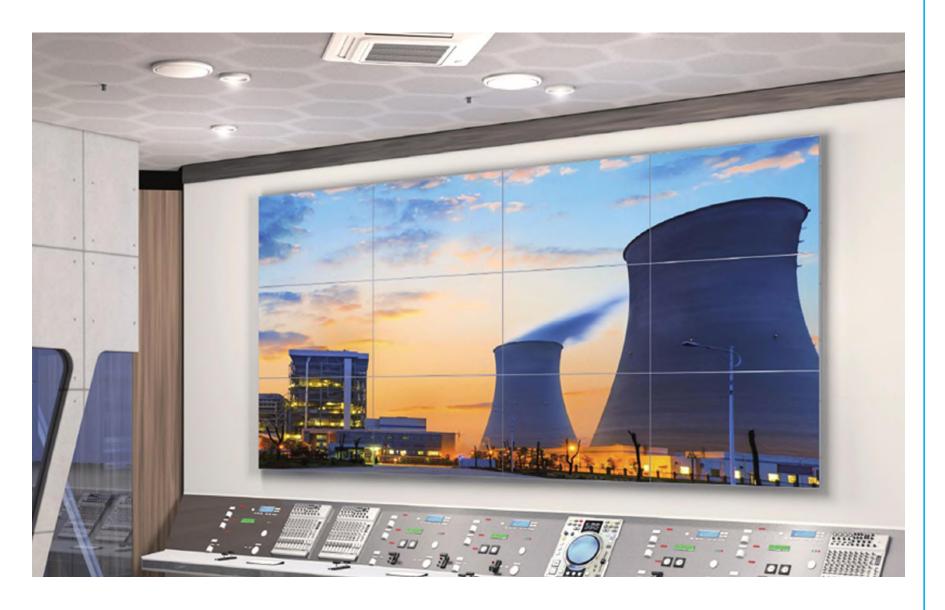

# **LCD Video Wall Displays**

Our video wall display solutions are always the highest quality available on the market. Available in different technologies, sizes and resolutions, our portfolio always contains the perfect solution for your application. Our dedicated software and a range of professional services make sure you get the most out of your video wall. Video wall display sizes ranging form

42", 46", 49", 55" up to 65"

0.9mm Content to Content

4K UHD video wall display with narrow bezel ranging from 1.8mm/3.5mm to Extreme Narrow Bezel of 0.9mm