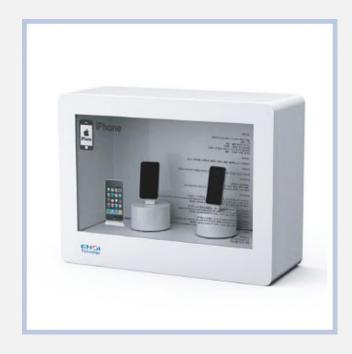

HAPE KIOSKS
- INTERACTIVE SMART BOARD
- DOUBLE SIDED KIOSK
- OUTDOOR SIGNAGES

(Available In Android & Windows OS)

# Laser Photonic Display Technology



This technology uses Photonic meta-material embedded with unique nano particles that creates very high resolution optically enhanced photonic surface which can display crisp & clear picture from an ordinary projection source without using any film, power / electronics connected to photonic surface.



# **Projectors**









NEC CHRISTIE

EPSON

HITACHI

### **Intelligent Queuing System**



#### Speakers

**CEILING SPEAKER** 





FLOOR STANDING





**SURROUNDING** 





#### **HOME SEGMENT**





#### Speakers

**CEILING SPEAKER** 



FLOOR STANDING



SURROUNDING



**HOME SEGMENT** 











## **Transparent LCD Showcase**







#### Holographic 3D

3D holograms are a completely new, innovative way of presenting products and impressively displaying their USPs to potential customers three-dimensionally. Unlike conventional forms of presentation, such as product films, customers gain a far more realistic, more detailed impression of the products being displayed.



360 Degree



270 Degree



180 Degree



Virtual Hologram

#### **Switchable Transparent Glass Filims**







#### **Project References**



3x3 Video wall with 55 Inch Display
Dubai Immigration, Jafiliya -Dubai





3x3 Video wall with 55 Inch Display Holiday inn, Festival City - Dubai



#### **AV Rental Services**

VISUAL SYSTEMS.

Wide Screen Projections and Visual effect give life to your events

SOUND & INTERPRETATION
 Background Music Systems.