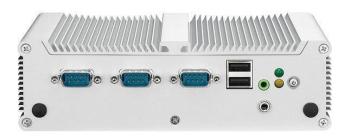

- INDUSTRIAL DISPLAY SYSTEM
- INDUSTRIAL PC
- FANLESS EMBEDED COMPUTERS

- MIRROR TV
- OUTDOOR TV
- O BATH ROOM TV

OFF

- Mirror TV
- Custom design mirror TV
- O IP TV
- Mirror TV
- Switchable smart glass film

#### **PC TYPES**

- XPC CUBE
- O XPC SLIM
- FANLESS
- O XPC NANO
- O XPC AIO

- INDUSTRIAL SIGNAGE PC
- INDUSTRIAL FANLESS COMPUTER
- VIDEO WALL SIGNAGE SOLUTION
- INDUSTRIAL WIRELESS SOLUTION
- PASSENGERS INFORMATION
- O PANEL PC