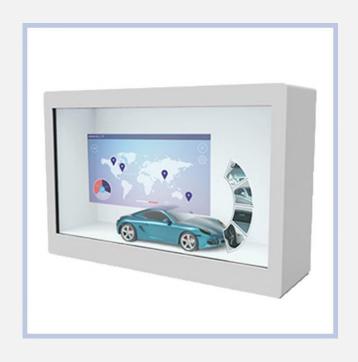

UE SHAPE KIOSKS
- INTERACTIVE SMART BOARD
- DOUBLE SIDED KIOSK
- OUTDOOR SIGNAGES

(Available In Android & Windows OS)

# Laser Photonic Display Technology



This technology uses Photonic meta-material embedded with unique nano particles that creates very high resolution optically enhanced photonic surface which can display crisp & clear picture from an ordinary projection source without using any film, power / electronics connected to photonic surface.



# **Projectors**









NEC CHRISTIE

EPSON

HITACHI

### **Intelligent Queuing System**



#### Speakers

**CEILING SPEAKER** 





FLOOR STANDING





**SURROUNDING** 





#### **HOME SEGMENT**





#### Speakers

**CEILING SPEAKER** 



FLOOR STANDING



SURROUNDING



**HOME SEGMENT** 











## **Transparent LCD Showcase**







#### Holographic 3D

3D holograms are a completely new, innovative way of presenting products and impressively displaying their USPs to potential customers three-dimensionally. Unlike conventional forms of presentation, such as product films, customers gain a far more realistic, more detailed impression of the products being displayed.



360 Degree



270 Degree



180 Degree



Virtual Hologram

#### **Switchable Transparent Glass Filims**







#### **Project References**



3x3 Video wall with 55 Inch Display
Dubai Immigration, Jafiliya -Dubai





3x3 Video wall with 55 Inch Display Holiday inn, Festival City - Dubai



#### **AV Rental Services**

VISUAL SYSTEMS.

Wide Screen Projections and Visual effect give life to your events

SOUND & INTERPRETATION
 Background Music Syste