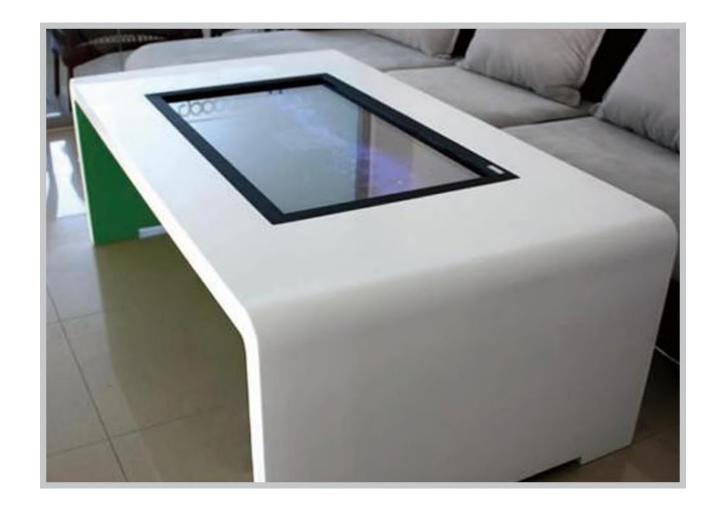

#### auromage

Kiosk & Signage displays

- ALL IN ONE FLOOR STANDING KIOSK
- INTERACTIVE TABLE
- UNIQUE SHAPE KIOSKS
- INTERACTIVE SMART BOARD
- DOUBLE SIDED KIOSK
- OUTDOOR SIGNAGES

(Available In Android & Windows OS)