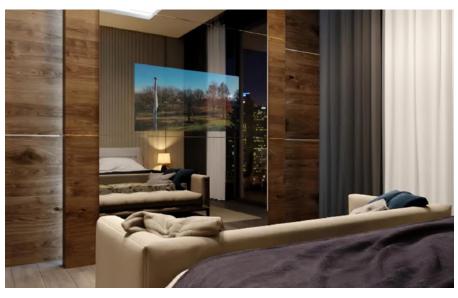

## **Mirror TV**

This special technology transforms the TV into a mirrored screen. When the screen is switched on, the images magically appear through the optical mirror TV glass, then when the display device is switched off the screen surface reverts back to a normal mirror

- Video Wall
- 4K UHD monitor
- O IP Monitor
- LED monitor
- Sunlight readable
- Otrix TV

- Mirror TV
- OLED TV
- Framed Mirror TV
- Custom designed Mirror TV
- Interactive mirror

MirrorVue is the best way to get creative with your TV. We offer custom shape mirror TVs. Just provide your specifications, sizes, customizations, and we will deliver to you your unique MirrorVue.