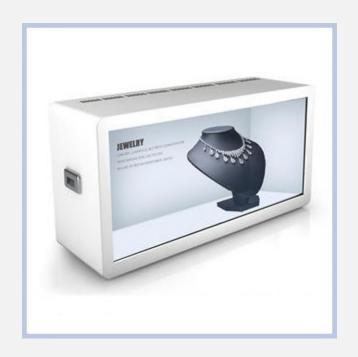

SHAPE KIOSKS
- INTERACTIVE SMART BOARD
- DOUBLE SIDED KIOSK
- OUTDOOR SIGNAGES

(Available In Android & Windows OS)

# Laser Photonic Display Technology



This technology uses Photonic meta-material embedded with unique nano particles that creates very high resolution optically enhanced photonic surface which can display crisp & clear picture from an ordinary projection source without using any film, power / electronics connected to photonic surface.



# **Projectors**









NEC CHRISTIE

EPSON

HITACHI

### **Intelligent Queuing System**



#### Speakers

**CEILING SPEAKER** 





FLOOR STANDING





**SURROUNDING** 





#### **HOME SEGMENT**





#### Speakers

**CEILING SPEAKER** 



FLOOR STANDING



SURROUNDING



**HOME SEGMENT** 











## **Transparent LCD Showcase**







#### Holographic 3D

3D holograms are a completely new, innovative way of presenting products and impressively displaying their USPs to potential customers three-dimensionally. Unlike conventional forms of presentation, such as product films, customers gain a far more realistic, more detailed impression of the products being displayed.



360 Degree



270 Degree



180 Degree



Virtual Hologram

#### **Switchable Transparent Glass Filims**







#### **Project References**



3x3 Video wall with 55 Inch Display
Dubai Immigration, Jafiliya -Dubai





3x3 Video wall with 55 Inch Display Holiday inn, Festival City - Dubai



#### **AV Rental Services**

VISUAL SYSTEMS.

Wide Screen Projections and Visual effect give life to your events

SOUND & INTERPRETATION
 Background Music Systems