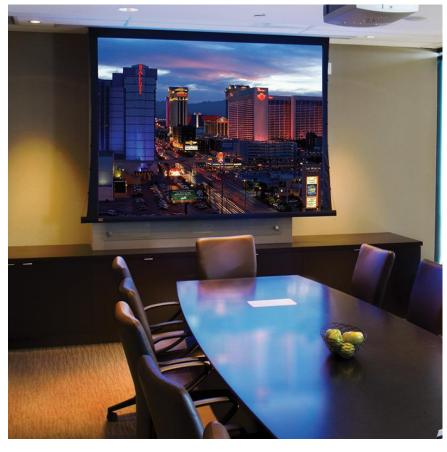

**Projection Screens** 

- MANUAL SCREENS
- MOTORISED SCREENS
- FIXED FRAME SCREENS

- ELECTRIC SCREEN
- MANUAL SCREEN
- FIXED SCREEN
- PORTABLE SCREEN
- PORTABLE FOLDING SCREENS & DRAPERS

- INDOOR LED
- OUTDOOR LED