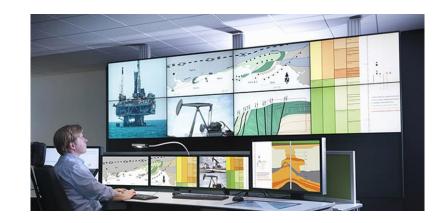

## **Indoor & Out door LED Displays**

- LED displays bring high resolution images to indoor applications where image quality matters; ranging from museums and other visitor attractions, broadcasting and control rooms, to retail and advertising.
- Outdoor LED displays are rugged, IP65 rated solutions that deliver high-resolution images with unequalled brightness and contrast levels. Available in various pixel pitches, they generate the perfect picture at all times, even in direct sunlight.