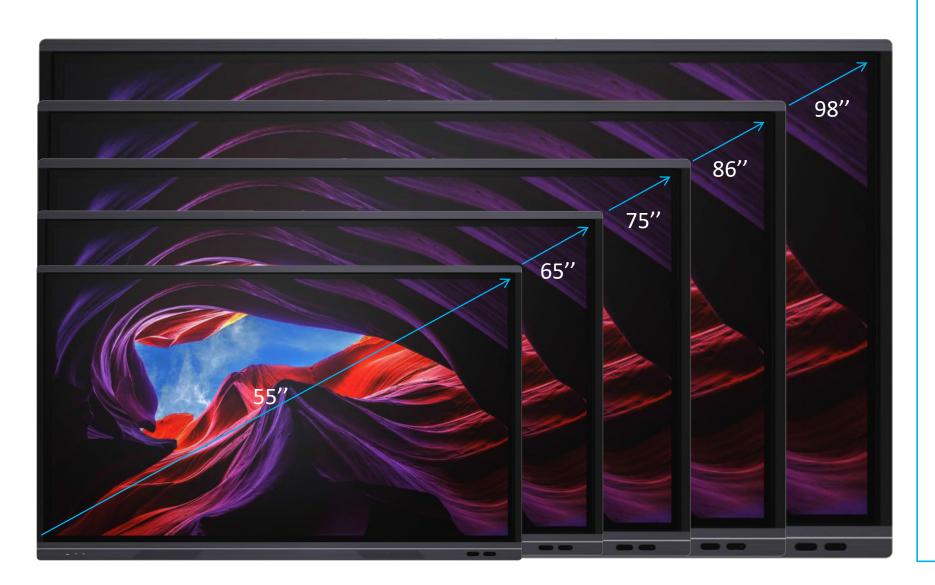

# **Interactive Screens**& Smart Boards

We can offer you the most advanced SMART Board with exclusive iQ technology and unrivalled collaborative features designed for any teaching or learning style.

   Content.
- SIGNAGE DISPLAY:

   Interactive Smart
   Board Ranging from
   55" to 98" With Free
   Smart Board
   Application & Writing
   Sofetware.

- INTERACTIVE DISPLAY
- 10 TO 20 TOUCH
- 4K UHD RESOLUTION
- FREE SMART BOARD APP
- FREE SCREEN SHARING APP
- ANDROID/WINDOWS OS