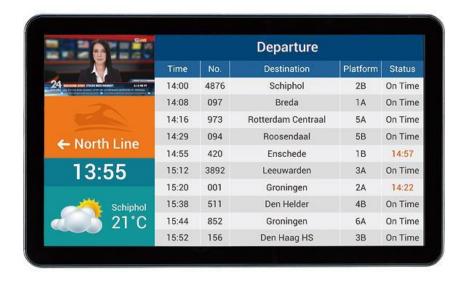

## **Commercial Digital Signage Displays**

With best-in-class picture quality and exceptional durability, digital signage displays elevate the conventional viewing experience, helping businesses deliver content that engages, informs and entertains.

"Tell your business' story through high-impact visual messaging.

Our large format digital displays provide professional-grade
image quality with superior contrast ratio and best-in-industry

brightness and color uniformity"