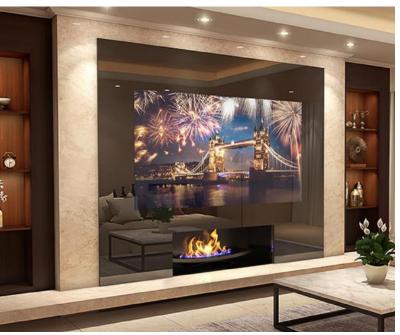

## **Mirror TV**

This special technology transforms the TV into a mirrored screen. When the screen is switched on, the images magically appear through the optical mirror TV glass, then when the display device is switched off the screen surface reverts back to a normal mirror

- Video Wall
- 4K UHD monitor
- O IP Monitor
- LED monitor
- Sunlight readable
- Otrix TV

- Mirror TV
- OLED TV
- Framed Mirror TV
- Custom designed Mirror TV
- Interactive mirror

MirrorVue is the best way to get creative with your TV. We offer custom shape mirror TVs. Just provide your specifications, sizes, customizations, and we will deliver to you your unique MirrorVue.