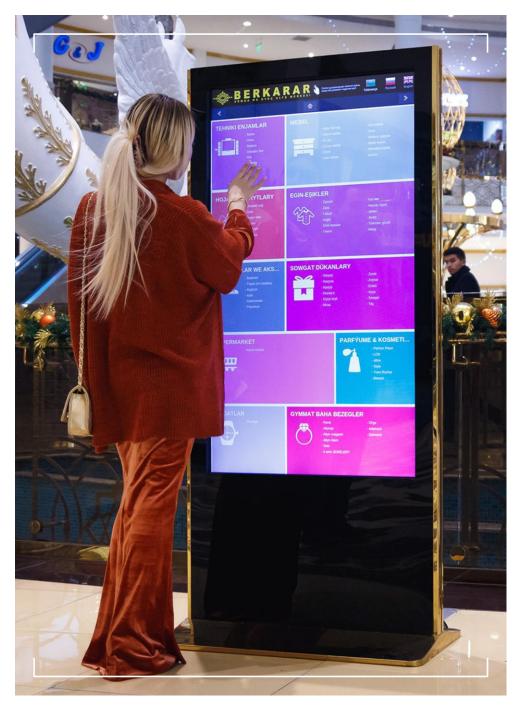

#### **Interactive & Non Interactive Kiosk**

An interactive kiosk is a computer terminal featuring specialized hardware and software that provides access to information and applications for communication, commerce, entertainment, or education. ... Integration of technology allows kiosks to perform a wide range of functions, evolving into self-service kiosks.

# **Unique Design Kiosks**