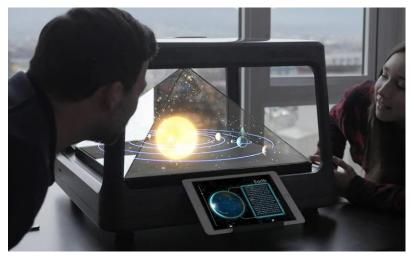

#### Holographic 3D

3D holograms are a completely new, innovative way of presenting products and impressively displaying their USPs to potential customers three-dimensionally. Unlike conventional forms of presentation, such as product films, customers gain a far more realistic, more detailed impression of the products being displayed.