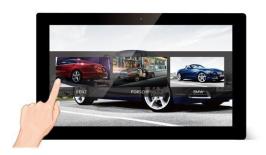

#### **Interactive & Non Interactive Kiosk**

An interactive kiosk is a computer terminal featuring specialized hardware and software that provides access to information and applications for communication, commerce, entertainment, or education. ... Integration of technology allows kiosks to perform a wide range of functions, evolving into self-service kiosks.

# **Unique Design Kiosks**