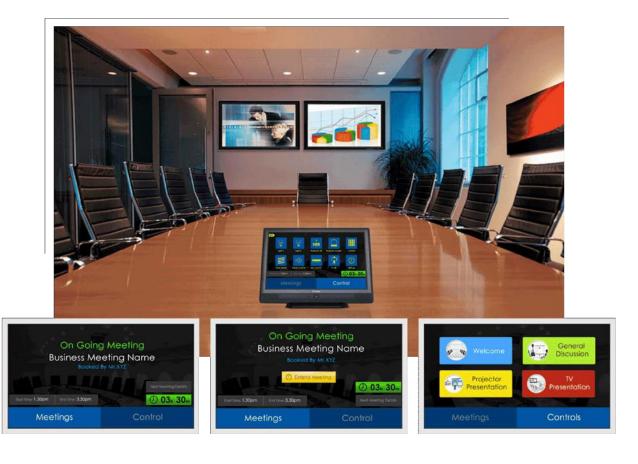

## **Conference Room**

Integrated with state of the art cameras, display, audio controls, our video conference solutions are built for ease of use, our AV conference rooms help organization of all sizes to improve their ability to communicate, share ideas.

We provide and support all the advanced tools of business communication with advanced yet simplified features such as control panels with one touch operation.

- VIDEO WALL CONTROL PROCESSOR
- EXTENDERS
- SPLITTERS
- MATRIX SWITCHES