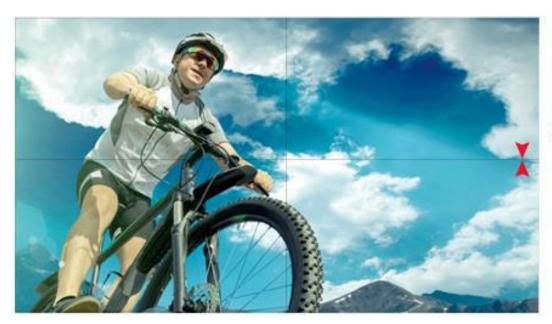

# **LCD Video Wall Displays**

Our video wall display solutions are always the highest quality available on the market. Available in different technologies, sizes and resolutions, our portfolio always contains the perfect solution for your application. Our dedicated software and a range of professional services make sure you get the most out of your video wall. Video wall display sizes ranging form

42", 46", 49", 55" up to 65"

0.9mm Content to Content

4K UHD video wall display with narrow bezel ranging from 1.8mm/3.5mm to Extreme Narrow Bezel of 0.9mm