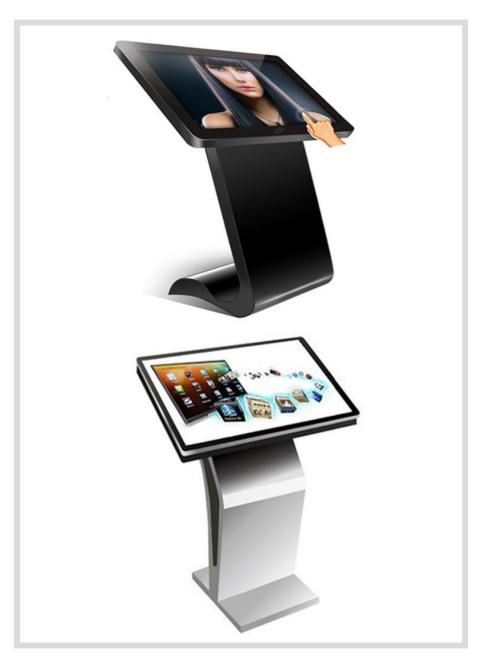

#### **Interactive & Non Interactive Kiosk**

An interactive kiosk is a computer terminal featuring specialized hardware and software that provides access to information and applications for communication, commerce, entertainment, or education. ... Integration of technology allows kiosks to perform a wide range of functions, evolving into self-service kiosks.

# **Unique Design Kiosks**