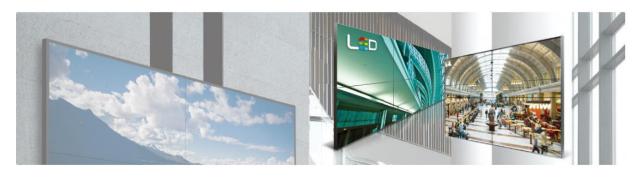

# **LCD Video Wall Displays**

Our video wall display solutions are always the highest quality available on the market. Available in different technologies, sizes and resolutions, our portfolio always contains the perfect solution for your application. Our dedicated software and a range of professional services make sure you get the most out of your video wall. Video wall display sizes ranging form

42", 46", 49", 55" up to 65"

0.9mm Content to Content

4K UHD video wall display with narrow bezel ranging from 1.8mm/3.5mm to Extreme Narrow Bezel of 0.9mm

## **Indoor & Out door LED Displays**

- LED displays bring high resolution images to indoor applications where image quality matters; ranging from museums and other visitor attractions, broadcasting and control rooms, to retail and advertising.
- Outdoor LED displays are rugged, IP65 rated solutions that deliver high-resolution images with unequalled brightness and contrast levels. Available in various pixel pitches, they generate the perfect picture at all times, even in direct sunlight.