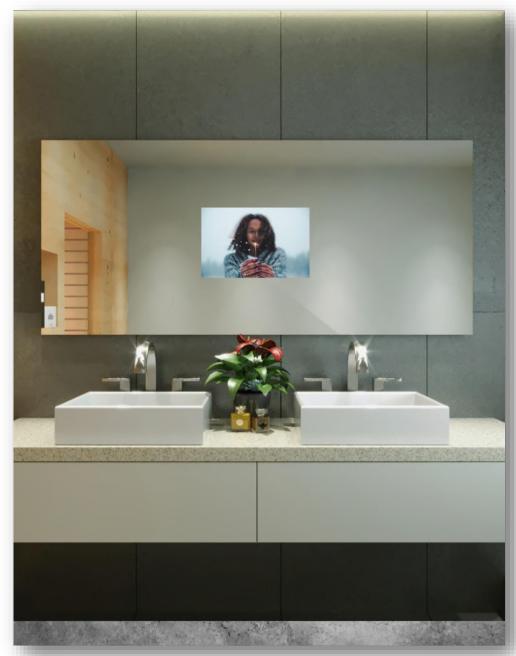

## **Mirror TV**

This special technology transforms the TV into a mirrored screen. When the screen is switched on, the images magically appear through the optical mirror TV glass, then when the display device is switched off the screen surface reverts back to a normal mirror