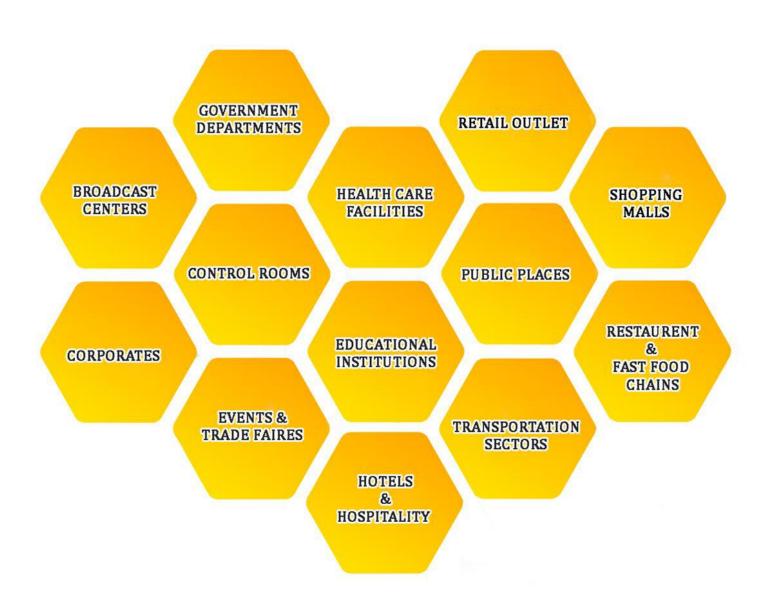

# **Target Customers**

- Audio Visual / IT Consultancy.
- AV/IT Integrations.
- Background Music Systems.
- Board rooms / Training rooms.
- Classroom Projection.
- Control System Automations.
- Digital Signage Solutions.
- Home Integration & Solutions.
- Indoor/Outdoor LED Displays.

- Lighting & Dimming Solutions.
- Mirror TV Displays.
- PA Systems / Auditorium.
- Seamless Projection.
- Laser & Digital Projections.
- Infrastructure Cable Systems.
- Video & Audio Conferencing System.
- Existing AV / IT System upgrade. O Video Wall Display Solutions.
  - After-sales service and maintenance.
  - Installation and integration