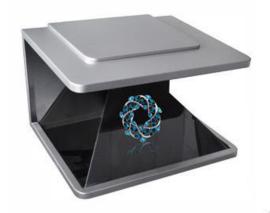

#### Holographic 3D

3D holograms are a completely new, innovative way of presenting products and impressively displaying their USPs to potential customers three-dimensionally. Unlike conventional forms of presentation, such as product films, customers gain a far more realistic, more detailed impression of the products being displayed.

360 Degree

270 Degree

180 Degree

Virtual Hologram