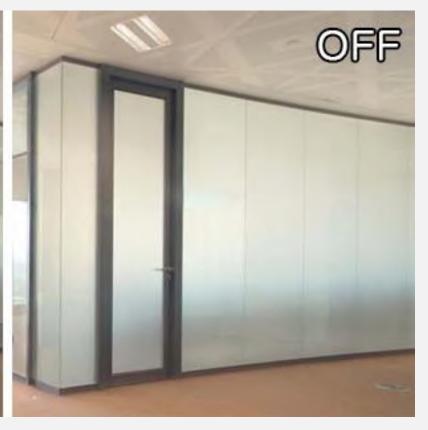

## **Mirror TV**

This special technology transforms the TV into a mirrored screen. When the screen is switched on, the images magically appear through the optical mirror TV glass, then when the display device is switched off the screen surface reverts back to a normal mirror

- INDUSTRIAL DISPLAY SYSTEM
- INDUSTRIAL PC
- FANLESS EMBEDED COMPUTERS

- MIRROR TV
- OUTDOOR TV
- O BATH ROOM TV

OFF

- Mirror TV
- Custom design mirror TV
- O IP TV
- Mirror TV
- Switchable smart glass film

- Video Wall
- 4K UHD monitor
- O IP Monitor
- LED monitor
- Sunlight readable
- Otrix TV

- Mirror TV
- OLED TV
- Framed Mirror TV
- Custom designed Mirror TV
- Interactive mirror

MirrorVue is the best way to get creative with your TV. We offer custom shape mirror TVs. Just provide your specifications, sizes, customizations, and we will deliver to you your unique MirrorVue.