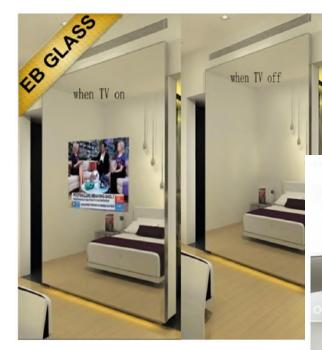

## **Mirror TV**

This special technology transforms the TV into a mirrored screen. When the screen is switched on, the images magically appear through the optical mirror TV glass, then when the display device is switched off the screen surface reverts back to a normal mirror

- INDUSTRIAL DISPLAY SYSTEM
- INDUSTRIAL PC
- FANLESS EMBEDED COMPUTERS

- MIRROR TV
- OUTDOOR TV
- O BATH ROOM TV

OFF

- Mirror TV
- Custom design mirror TV
- O IP TV
- Mirror TV
- Switchable smart glass film

- Video Wall
- 4K UHD monitor
- O IP Monitor
- LED monitor
- Sunlight readable
- Otrix TV

- Mirror TV
- OLED TV
- Framed Mirror TV
- Custom designed Mirror TV
- Interactive mirror

MirrorVue is the best way to get creative with your TV. We offer custom shape mirror TVs. Just provide your specifications, sizes, customizations, and we will deliver to you your unique MirrorVue.