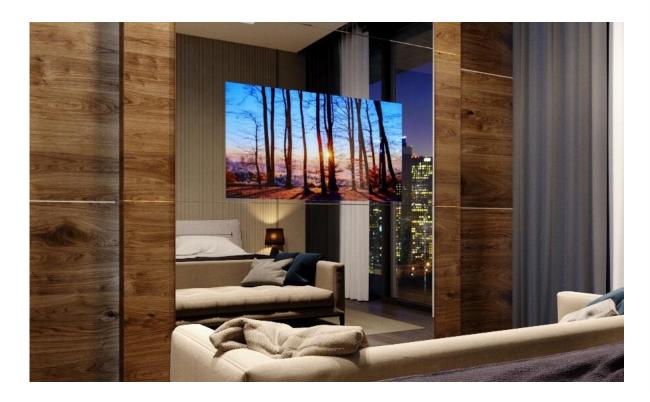

## **Mirror TV**

This special technology transforms the TV into a mirrored screen. When the screen is switched on, the images magically appear through the optical mirror TV glass, then when the display device is switched off the screen surface reverts back to a normal mirror