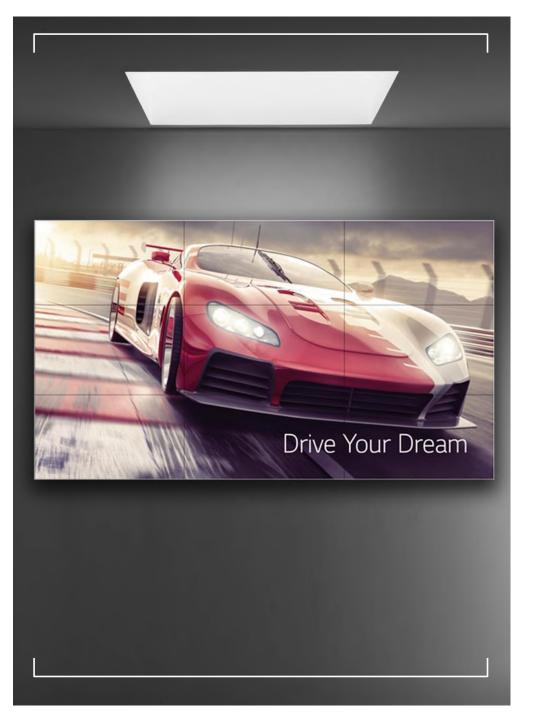

# **LCD Video Wall Displays**

Our video wall display solutions are always the highest quality available on the market. Available in different technologies, sizes and resolutions, our portfolio always contains the perfect solution for your application. Our dedicated software and a range of professional services make sure you get the most out of your video wall. Video wall display sizes ranging form

42", 46", 49", 55" up to 65"

0.9mm Content to Content

4K UHD video wall display with narrow bezel ranging from 1.8mm/3.5mm to Extreme Narrow Bezel of 0.9mm