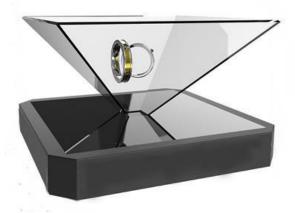

#### Holographic 3D

3D holograms are a completely new, innovative way of presenting products and impressively displaying their USPs to potential customers three-dimensionally. Unlike conventional forms of presentation, such as product films, customers gain a far more realistic, more detailed impression of the products being displayed.