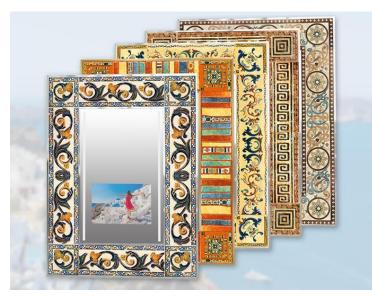

- Video Wall
- 4K UHD monitor
- O IP Monitor
- LED monitor
- Sunlight readable
- Otrix TV

- Mirror TV
- OLED TV
- Framed Mirror TV
- Custom designed Mirror TV
- Interactive mirror

MirrorVue is the best way to get creative with your TV. We offer custom shape mirror TVs. Just provide your specifications, sizes, customizations, and we will deliver to you your unique MirrorVue.