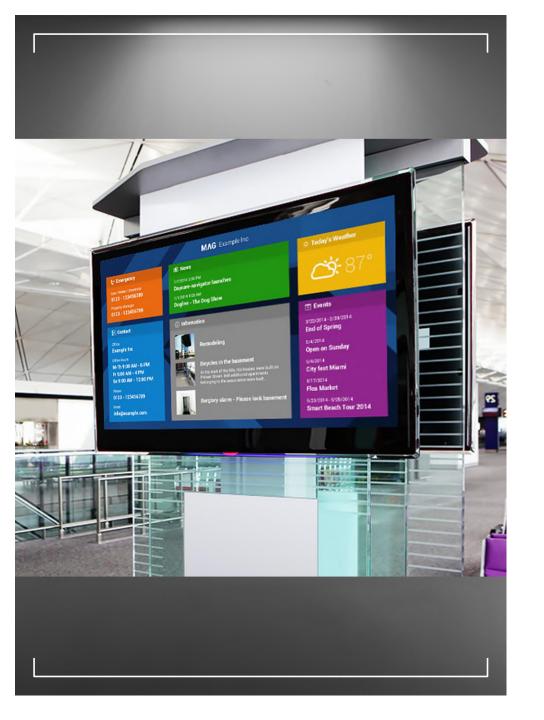

## **Commercial Digital Signage Displays**

With best-in-class picture quality and exceptional durability, digital signage displays elevate the conventional viewing experience, helping businesses deliver content that engages, informs and entertains.

"Tell your business' story through high-impact visual messaging.

Our large format digital displays provide professional-grade
image quality with superior contrast ratio and best-in-industry

brightness and color uniformity"