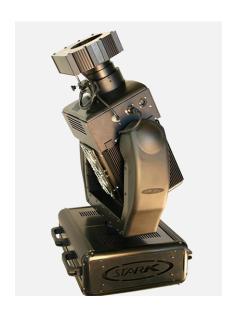

- HOLOGRAM DISPLAY
- INTERACTIVE PROJECTORS
- HIGH RESOLUTION MAXI SCREEN

www.multitechav.com

- OPEN FRAME MONITORS
- PANEL MOUNT MONITOR
- DIGITAL SIGNAGE MONITOR
- I NFRA-RED TOUCH SENSORS

# Laser Photonic Display Technology

This technology uses Photonic meta-material embedded with unique nano particles that creates very high resolution optically enhanced photonic surface which can display crisp & clear picture from an ordinary projection source without using any film, power / electronics connected to photonic surface.

#### Holographic 3D

3D holograms are a completely new, innovative way of presenting products and impressively displaying their USPs to potential customers three-dimensionally. Unlike conventional forms of presentation, such as product films, customers gain a far more realistic, more detailed impression of the products being displayed.