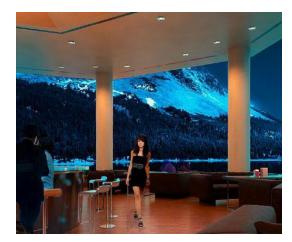

** 

- MANUAL SCREENS
- MOTORISED SCREENS
- FIXED FRAME SCREENS























- ELECTRIC SCREEN
- MANUAL SCREEN
- FIXED SCREEN
- PORTABLE SCREEN
- PORTABLE FOLDING SCREENS & DRAPERS







- INDOOR LED
- OUTDOOR LED

















- DIGITAL SIGNAGE MONITOR
- FRAMELESS COMMERCIAL DISPLAYS
- AVX PLAYER & SIGN BOARDS
- AVX BROADCASTER





- VIDEO WALL
- SIGNAGE DISPLAY
- O MIRROR TV











- VIDEO WALL:

   Full HD Video Wall
   with 1.8mm, 3.5mm
   to a Minimum of
   0.9mm Content to

   Content.
- SIGNAGE DISPLAY:

   Interactive Smart
   Board Ranging from
   55" to 98" With Free
   Smart Board
   Application & Writing
   Sofetware.





- INTERACTIVE DISPLAY
- 10 TO 20 TOUCH
- 4K UHD RESOLUTION
- FREE SMART BOARD APP
- FREE SCREEN SHARING APP
- ANDROID/WINDOWS OS













- HOLOGRAM DISPLAY
- INTERACTIVE PROJECTORS
- HIGH RESOLUTION MAXI SCREEN



www.multitechav.com













- OPEN FRAME MONITORS
- PANEL MOUNT MONITOR
- DIGITAL SIGNAGE MONITOR
- I NFRA-RED TOUCH SENSORS

# ENGINEERED FOR PERFORMANCE

Powerful 1-liter 4K PC for Three Display

XPC slim DH370









#### **PC TYPES**

- XPC CUBE
- O XPC SLIM
- FANLESS
- O XPC NANO
- O XPC AIO

















- INDUSTRIAL SIGNAGE PC
- INDUSTRIAL FANLESS COMPUTER
- VIDEO WALL SIGNAGE SOLUTION
- INDUSTRIAL WIRELESS SOLUTION
- PASSENGERS INFORMATION
- O PANEL PC















#### auromage

Kiosk & Signage displays

- ALL IN ONE FLOOR STANDING KIOSK
- INTERACTIVE TABLE
- UNIQUE SHAPE KIOSKS
- INTERACTIVE SMART BOARD
- DOUBLE SIDED KIOSK
- OUTDOOR SIGNAGES

(Available In Android & Windows OS)

# Laser