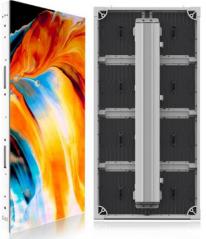

# **LCD Video Wall Displays**

Our video wall display solutions are always the highest quality available on the market. Available in different technologies, sizes and resolutions, our portfolio always contains the perfect solution for your application. Our dedicated software and a range of professional services make sure you get the most out of your video wall. Video wall display sizes ranging form

42", 46", 49", 55" up to 65"

0.9mm Content to Content

4K UHD video wall display with narrow bezel ranging from 1.8mm/3.5mm to Extreme Narrow Bezel of 0.9mm