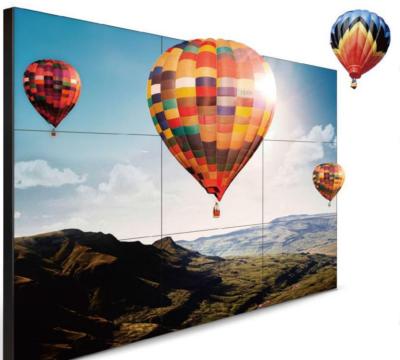

# **LCD Video Wall Displays**

Our video wall display solutions are always the highest quality available on the market. Available in different technologies, sizes and resolutions, our portfolio always contains the perfect solution for your application. Our dedicated software and a range of professional services make sure you get the most out of your video wall. Video wall display sizes ranging form

42", 46", 49", 55" up to 65"

0.9mm Content to Content

4K UHD video wall display with narrow bezel ranging from 1.8mm/3.5mm to Extreme Narrow Bezel of 0.9mm