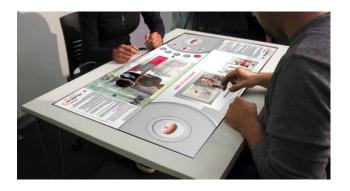

#### auromage

Kiosk & Signage displays

- ALL IN ONE FLOOR STANDING KIOSK
- INTERACTIVE TABLE
- UNIQUE SHAPE KIOSKS
- INTERACTIVE SMART BOARD
- DOUBLE SIDED KIOSK
- OUTDOOR SIGNAGES

(Available In Android & Windows OS)